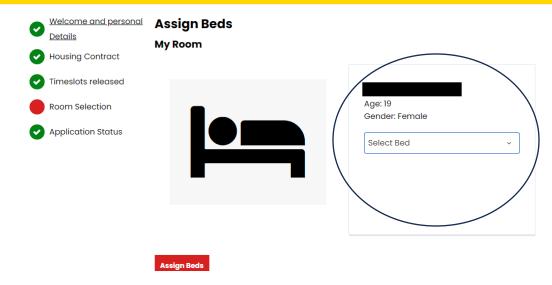

ot gender specific. Students with vacancies were told to fill out a roommate questionnaire to let students selecting know their gender identity & whether they were comfortable living with someone who holds a different gender identity than them. Please make sure you look at this if you are selecting into a partially occupied room, apt or wood-frame\*\*\*\*\*
  - a. If you are selecting into a partially occupied room, apt or wood-frame hit the Show Room Info link underneath the picture.



b. Select view profile for the people living in space.



c. After checking profiles, select go back to be returned to the room selection page.

11. Once profiles have been checked & confirmed to work for you, select the "Add to Cart" button.



12. Select a bed from the drop-down menu and hit assign bed



## 13. Hit save & continue





| , | encourage y | ncourage you to take a screenshot of it, for your records. |  |  |  |  |  |  |
|---|-------------|------------------------------------------------------------|--|--|--|--|--|--|
|   |             |                                                            |  |  |  |  |  |  |
|   |             |                                                            |  |  |  |  |  |  |
|   |             |                                                            |  |  |  |  |  |  |
|   |             |                                                            |  |  |  |  |  |  |
|   |             |                                                            |  |  |  |  |  |  |
|   |             |