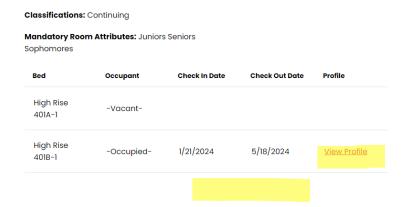

## **Initial Selection**

Staying between 1/21/2024 and 5/17/2024 for Term: Theme Housing & General Selection

- a. Please note wood frames, program houses, 1 Vine, 65 Pearl, & 240 Court will be sorted by street address.
  - For example: For Open House, you would select Church St and then 154 Church. For 65 Pearl, you would select Pearl St, then 65 Pearl.
- b. Residence Halls, Fauver Apts, High Rise & Low Rise will appear by name. Each Hewitt, Nicolson & Butterfield show as individual buildings.
- 10. Once in the building/street, you can select the room you want.
- \*\*\*\*\*As a reminder, our housing stock is not gender specific. Students with vacancies were told to fill out a roommate questionnaire to let students selecting know their gender identity & whether they were comfortable living with someone who holds a different gender identity than them. Please make sure you look at this if you are selecting into a partially occupied room, apt or wood-frame\*\*\*\*\*
  - a. If you are selecting into a partially occupied room, apt or wood-frame hit the Show Room Info link underneath the picture.

b. Select view profile for the people living in space.

c. After checking profiles, select go back to be returned to the room selection page.

11. Once profiles have been checked & confirmed to work for you, select the "Add to Cart" button.