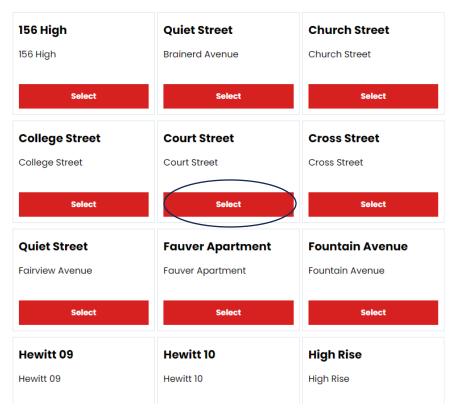

## Instructions:

- 1. In your WesPortal navigate to the Offices & Services>Residential Life>StarRez PortalX
- 2. Log in to PortalX using your Wesleyan Single Sign on credentials
- 3. Select Spring Housing Application in the header
- 4. Hit the apply button in the "Theme Housing & General Selection" box
- 5. Review & sign your housing contract, hit save & continue
- 5. Fill in the Standard Profile page, hit Save & Continue
- 6. In the drop-down menu, select "General Selection"
- 7. You will be able to see you selection timeslot
  - a. If you are not available at that time, please submit a ticket to ResLife so that we can serve as your proxy. Please include:
    - Name
    - WesID
    - Location preferences and room type (please let us know if room type supersedes location or vice versa)
- 8. When it is your time to select, you will be able to see the available spaces. Please do not attempt to login prior to your timeslot as it will not allow you to access it and it will slow the system down.
- 9. Once it is your time, select the area/building you are interested (see image below for example)

## **Initial Selection**

Staying between 1/21/2024 and 5/17/2024 for Term: Theme Housing & General Selection

- a. Please note wood frames, program houses, 1 Vine, 65 Pearl, & 240 Court will be sorted by street address.
  - For example: For Open House, you would select Church St and then 154 Church. For 65 Pearl, you would select Pearl St, then 65 Pearl.
- b. Residence Halls, Fauver Apts, High Rise & Low Rise will appear by name. Each Hewitt, Nicolson & Butterfield show as individual buildings.
- 10. Once in the building/street, you can select the room you want.
- \*\*\*\*\*As a reminder, our housing stock is not gender specific. Students with vacancies were told to fill out a roommate questionnaire to let students selecting know their gender identity & whether they were comfortable living with someone who holds a different gender identity than them. Please make sure you look at this if you are selecting into a partially occupied room, apt or wood-frame\*\*\*\*\*
  - a. If you are selecting into a partially occupied room, apt or wood-frame hit the Show Room Info link underneath the picture.